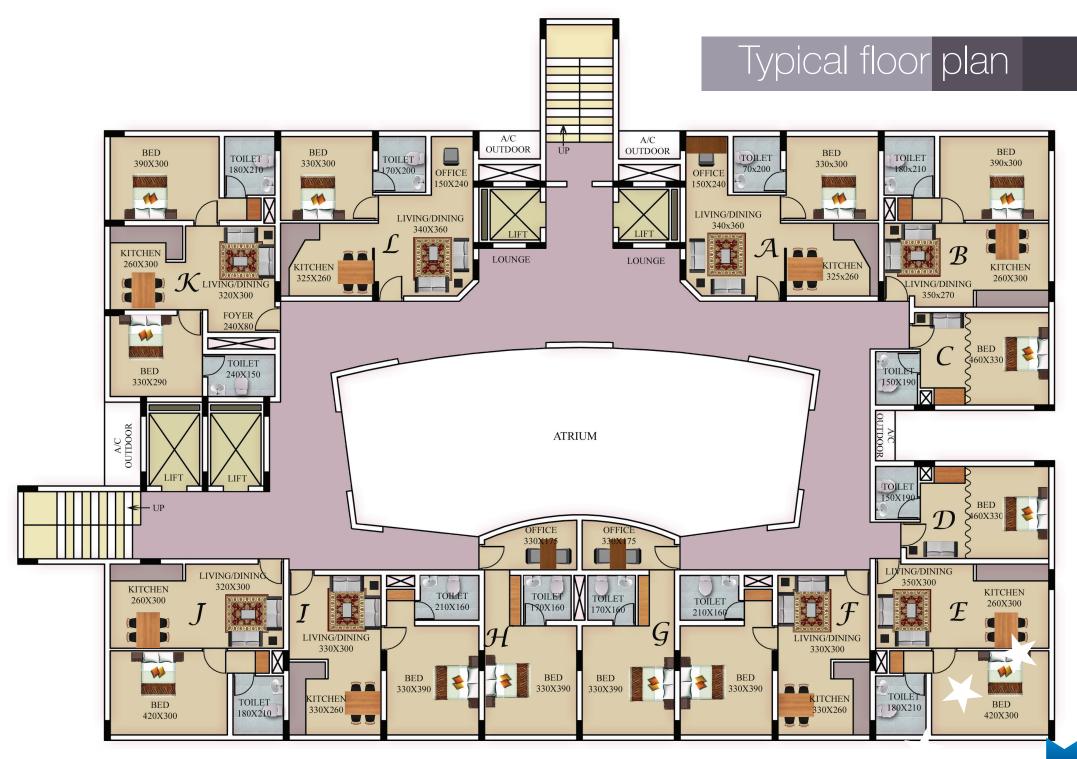

Floor plan - Ground

Floor plan - Second

ALLIANCE THE GRAND MALL project comprised of an elegantly designed and fully furnished & air conditioned service apartments tower in eight floors with array of amenities.