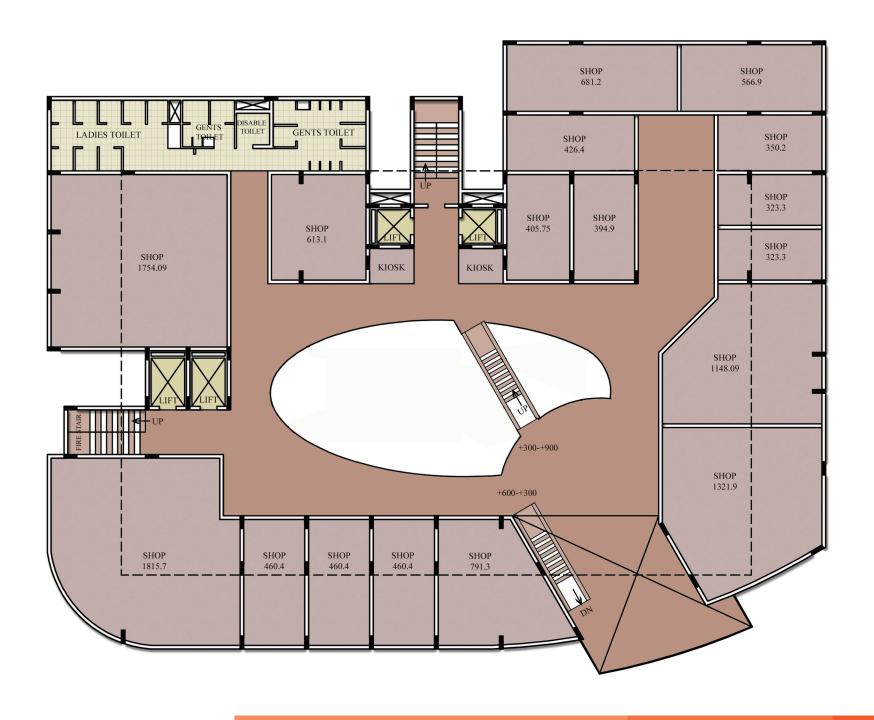

Floor plan - Ground

Floor plan - Second

ALLIANCE THE GRAND MALL project comprised of an elegantly designed and fully furnished & air conditioned service apartments tower in eight floors with array of amenities.