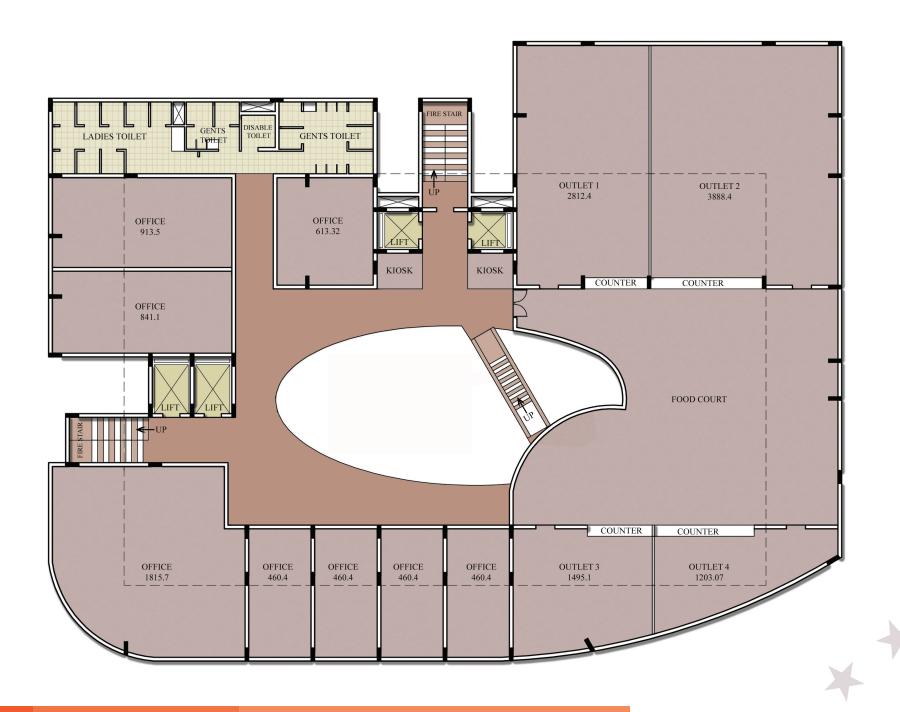

Floor plan - Ground

Floor plan - Second

ALLIANCE THE GRAND MALL project comprised of an elegantly designed and fully furnished & air conditioned service apartments tower in eight floors with array of amenities.