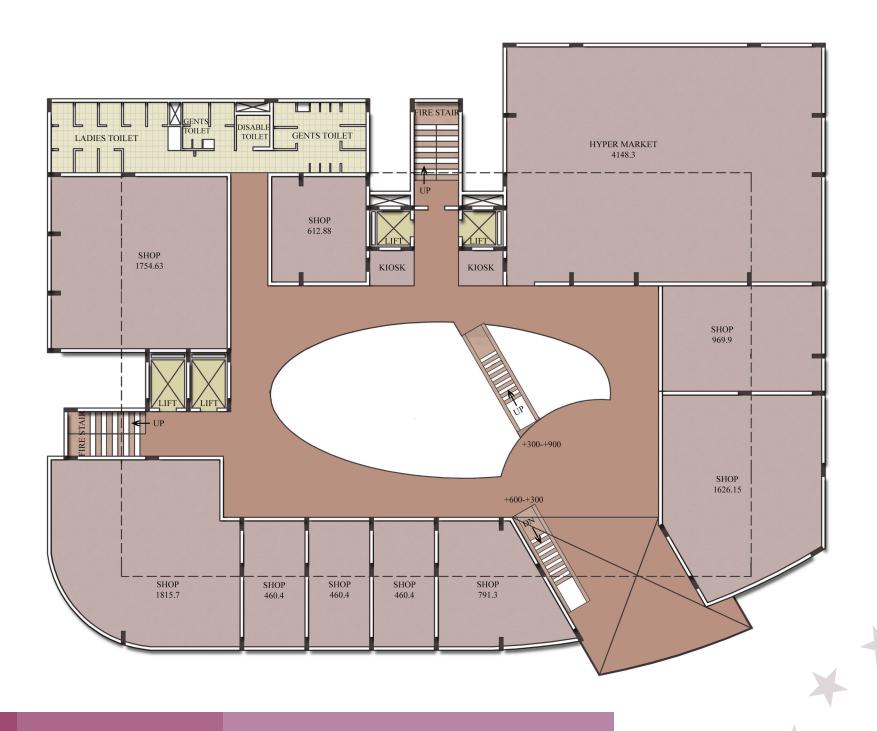

Floor plan - Ground

Floor plan - Second

ALLIANCE THE GRAND MALL project comprised of an elegantly designed and fully furnished & air conditioned service apartments tower in eight floors with array of amenities.