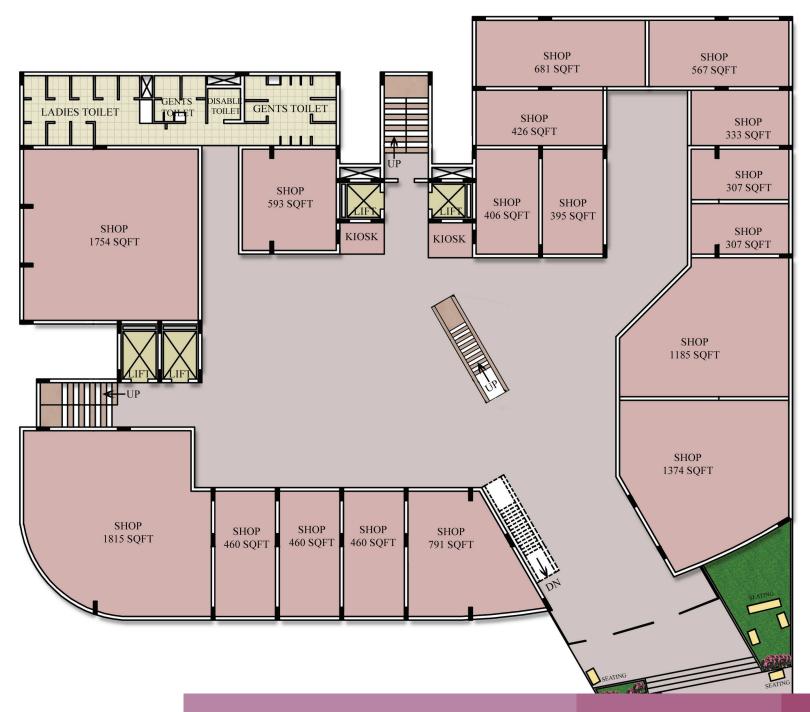

Floor plan - Ground

Floor plan - Second

ALLIANCE THE GRAND MALL project comprised of an elegantly designed and fully furnished & air conditioned service apartments tower in eight floors with array of amenities.